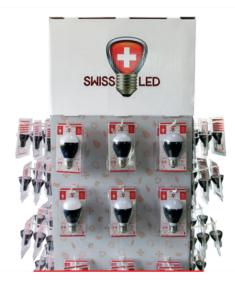

# PRODUCT DESCRIPTION

Simple and effective, our presentation kit is a real operational support! Composed of a three-sided display by product type, installation and commissioning of items is available in record time.

Directed on site, our presentation kit is directly operating on the surfaces of sales, end displays, exhibitions, shows and conferences or event action.

Real communication support, this is the essential tool for your outlets.