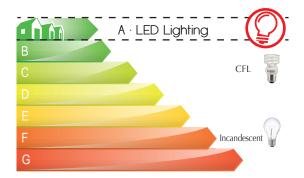

Source selection is made on the basis of luminous efficacy, expressed in lumen / watt, which consuption is classed in energy classes, they range from A to G:

Light output per watt (W) consumed:

As simple as changing a light bulb, when installing your LED sources, you start saving up to 90% of direct electricity!