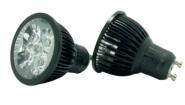

## SPOT GUIO

LED Spots for design and modern installations, or directly embedded in false ceiling fixtures, the LED light spot of choice for your interiors.

| Details |               |
|---------|---------------|
| Base    | GU10          |
| Power   | 5 W           |
| IRC     | > 90          |
| Power   | AC 100 - 240v |
| Lumens  | 360           |
| Angle   | 60°           |

### SPOT MR16

The classic 12V LED spot for your ceiling lighting. To replace your halogen spotlights energy and give a new sparkle to your interiors.

| Details |           |
|---------|-----------|
| Base    | MR16      |
| Power   | 5 W       |
| IRC     | > 90      |
| Power   | DC 12v    |
| Lumens  | 220 - 380 |
| Angle   | 60°       |