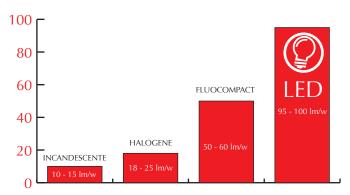

Source selection is made on the basis of luminous efficacy, expressed in lumen / watt, which consuption is classed in energy classes, they range from A to G:

Light output per watt (W) consumed:

As simple as changing a light bulb, when installing your LED sources, you start saving up to 90% of direct electricity!