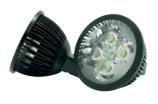

### SPOT MR16

The classic 12V LED spot for your ceiling lighting. To replace your halogen spotlights energy and give a new sparkle to your interiors.

| Details |           |
|---------|-----------|
| Base    | MR16      |
| Power   | 5 W       |
| IRC     | > 90      |
| Power   | DC 12v    |
| Lumens  | 220 - 380 |
| Angle   | 60°       |

**MR16** 